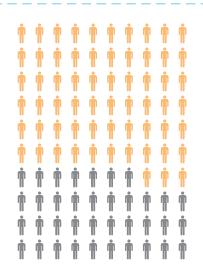

## DID YOU KNOW?

In a recent survey I in 5 Canadians (about **5.3 million people**) reported height and weight information that categorizes them as obese.

of the world's adult population are

http://www.sciencedaily.com/releases/2008/07/080708080738.htm